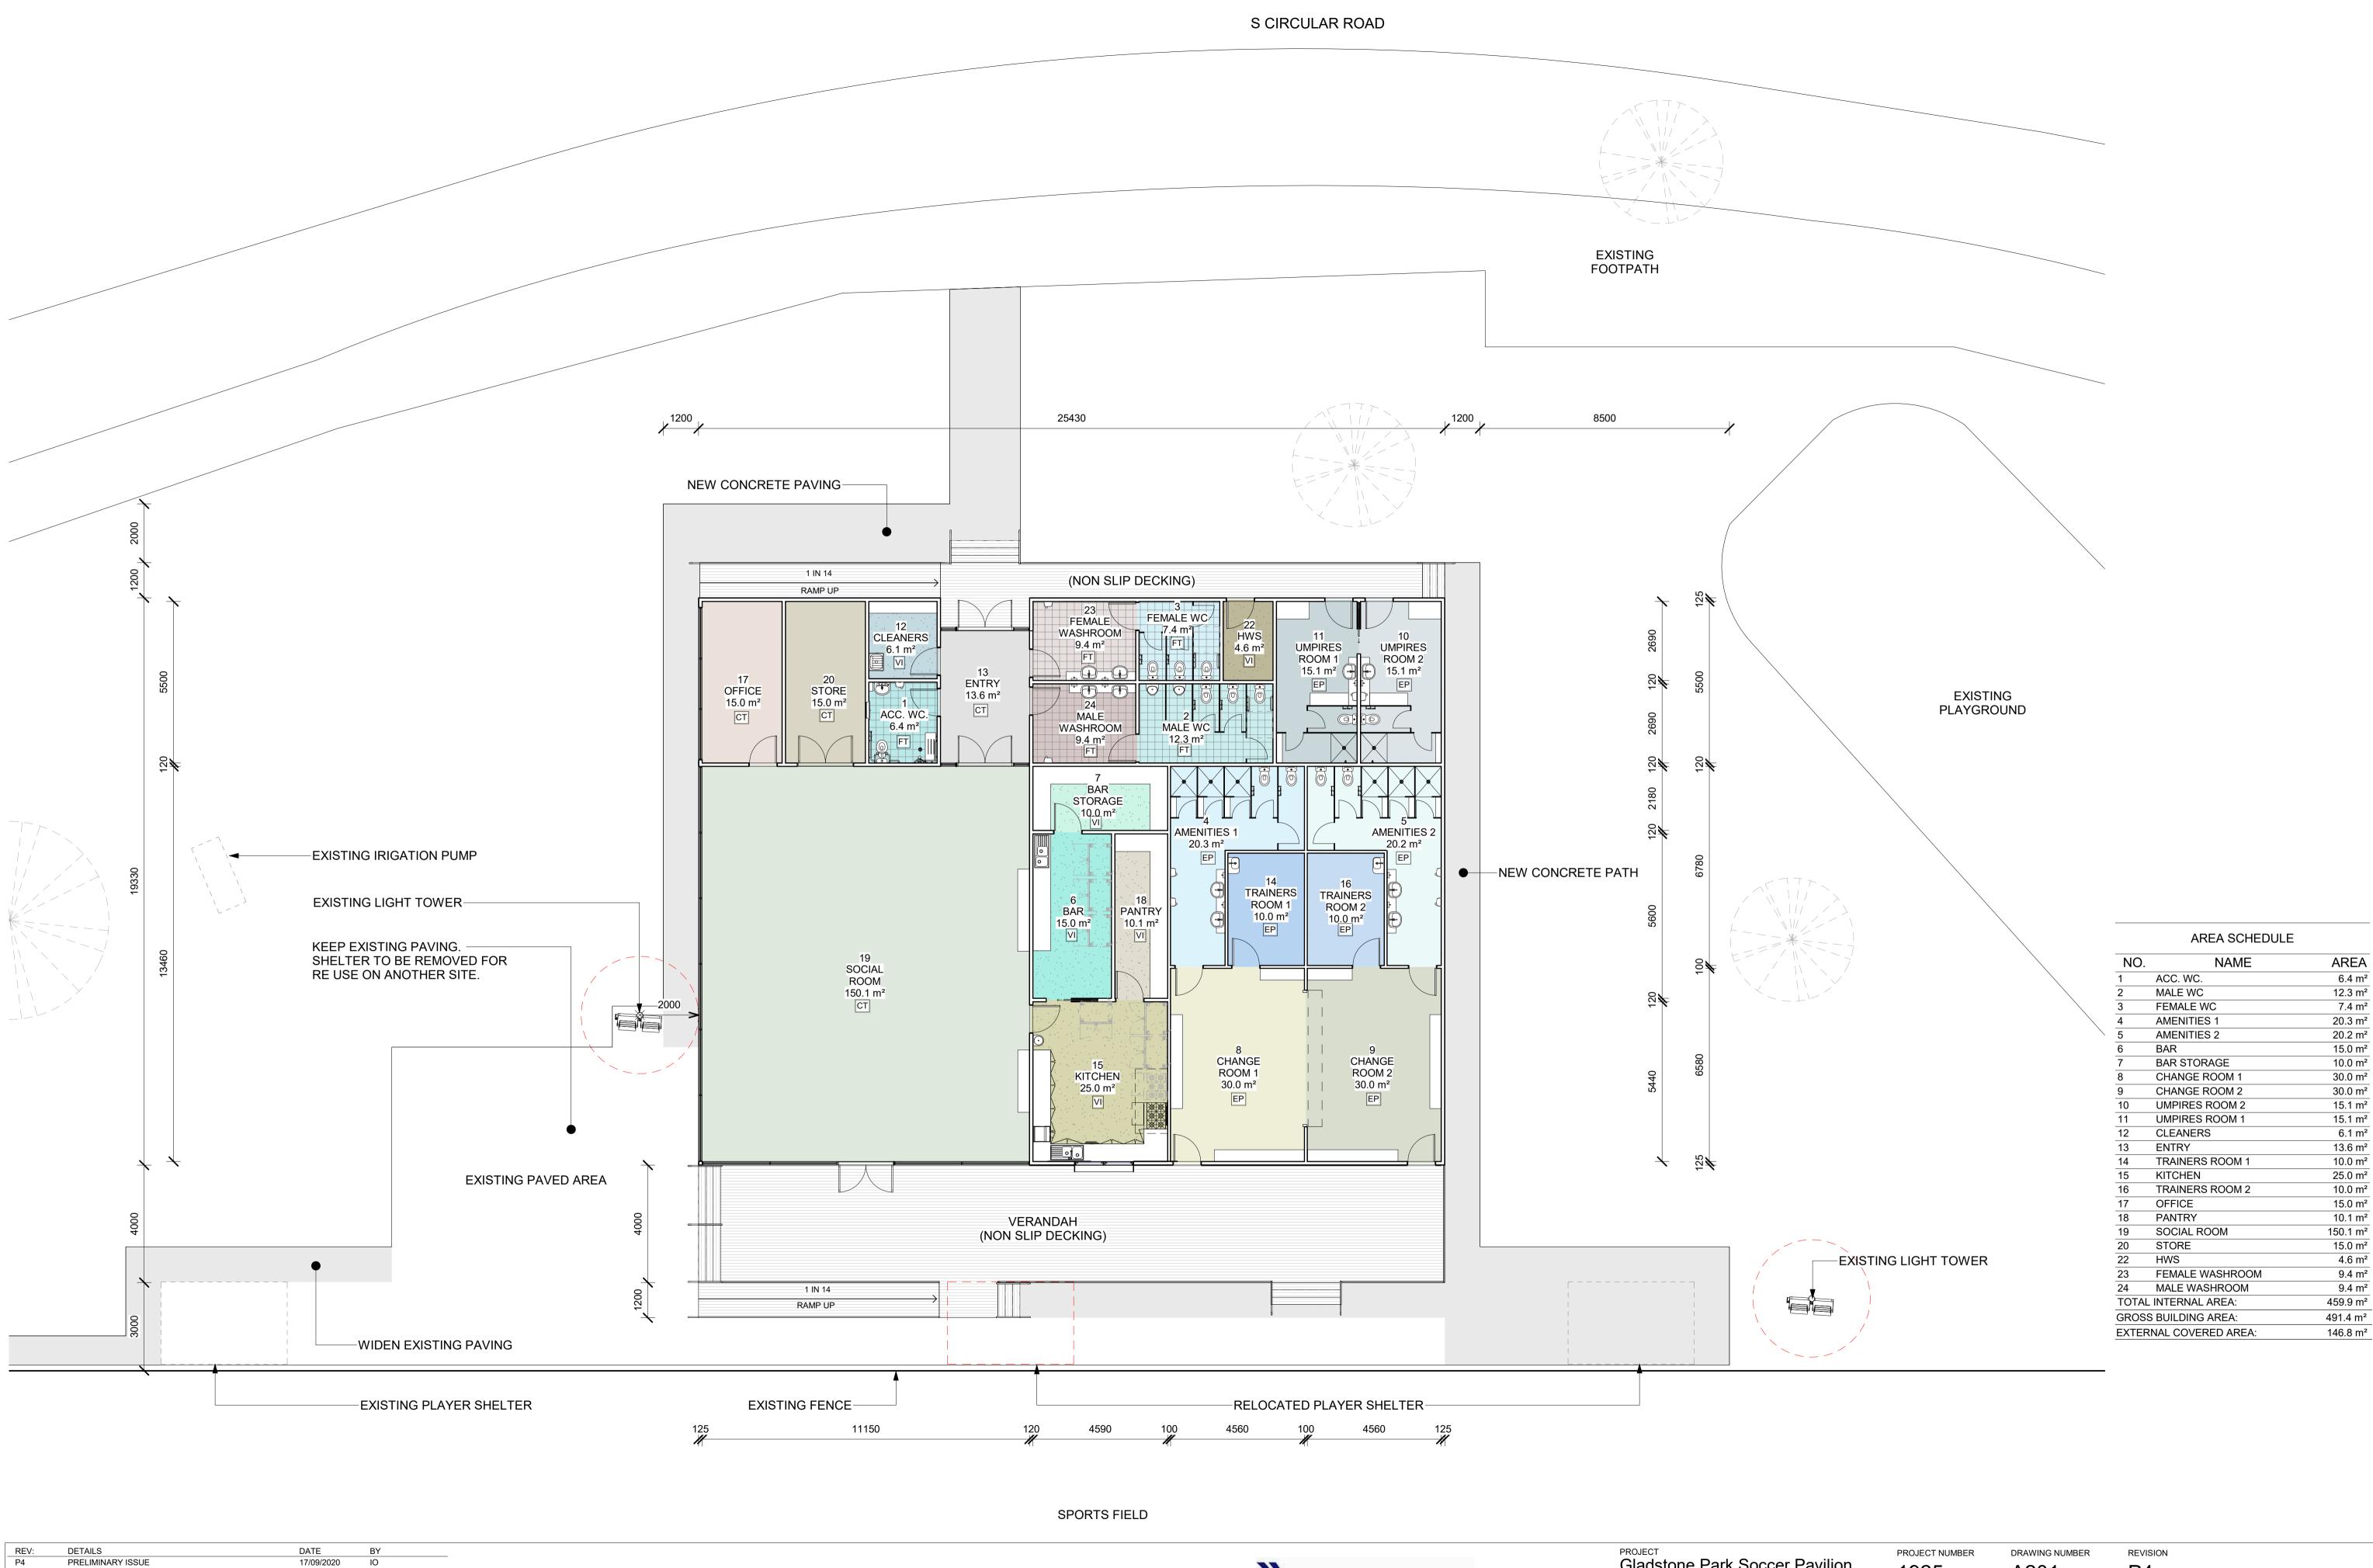

## S CIRCULAR ROAD

KEEP EXISTING PAVING. SHELTER TO BE REMOVED FOR RE USE ON ANOTHER SITE. PROPOSED NEW SPORTS PAVILION GROSS BUILDING AREA = 491.4m<sup>2</sup> EXTERNAL COVERED AREA = 144.8m<sup>2</sup>

PROJECT Gladstone Park Soccer Pavilion

CLIENT HUME CITY COUNCIL DRAWING STATUS PRELIMINARY NOT FOR CONSTRUCTION

| EXISTING              |                                                                               |                                              |
|-----------------------|-------------------------------------------------------------------------------|----------------------------------------------|
| PLAYGROUND            |                                                                               |                                              |
|                       |                                                                               |                                              |
|                       |                                                                               |                                              |
|                       |                                                                               |                                              |
|                       |                                                                               |                                              |
|                       |                                                                               |                                              |
|                       |                                                                               |                                              |
|                       |                                                                               |                                              |
|                       |                                                                               |                                              |
|                       |                                                                               |                                              |
|                       |                                                                               |                                              |
|                       |                                                                               |                                              |
|                       | AREA SCHEDULE                                                                 |                                              |
|                       | NO. NAME                                                                      | AREA                                         |
|                       | 1 ACC. WC.                                                                    | 6.4 m²                                       |
|                       | 2 MALE WC                                                                     | 12.3 m <sup>2</sup>                          |
|                       | <ul> <li>3 FEMALE WC</li> <li>4 AMENITIES 1</li> <li>5 AMENITIES 2</li> </ul> | 7.4 m <sup>2</sup><br>20.3 m <sup>2</sup>    |
| $\sim$                |                                                                               | 20.2 m <sup>2</sup>                          |
|                       | 6 BAR<br>7 BAR STORAGE                                                        | 15.0 m <sup>2</sup>                          |
|                       | 7BAR STORAGE8CHANGE ROOM 1                                                    | 10.0 m <sup>2</sup><br>30.0 m <sup>2</sup>   |
|                       | 9 CHANGE ROOM 2                                                               | 30.0 m <sup>2</sup>                          |
|                       | 10 UMPIRES ROOM 2                                                             | 15.1 m²                                      |
|                       | 11UMPIRES ROOM 112CLEANERS                                                    | 15.1 m <sup>2</sup><br>6.1 m <sup>2</sup>    |
|                       | 13 ENTRY                                                                      | 13.6 m <sup>2</sup>                          |
|                       | 14 TRAINERS ROOM 1                                                            | 10.0 m <sup>2</sup>                          |
|                       | 15KITCHEN16TRAINERS ROOM 2                                                    | 25.0 m <sup>2</sup><br>10.0 m <sup>2</sup>   |
|                       | 17 OFFICE                                                                     | 15.0 m <sup>2</sup>                          |
|                       | 18 PANTRY                                                                     | 10.1 m²                                      |
|                       | 19 SOCIAL ROOM                                                                | 150.1 m <sup>2</sup>                         |
| -EXISTING LIGHT TOWER | 20STORE22HWS                                                                  | 15.0 m <sup>2</sup><br>4.6 m <sup>2</sup>    |
|                       | 23 FEMALE WASHROOM                                                            | 9.4 m²                                       |
|                       | 24 MALE WASHROOM                                                              | 9.4 m <sup>2</sup>                           |
|                       | TOTAL INTERNAL AREA:<br>GROSS BUILDING AREA:                                  | 459.9 m <sup>2</sup><br>491.4 m <sup>2</sup> |
|                       | EXTERNAL COVERED AREA:                                                        | 146.8 m <sup>2</sup>                         |
|                       |                                                                               |                                              |
|                       |                                                                               |                                              |