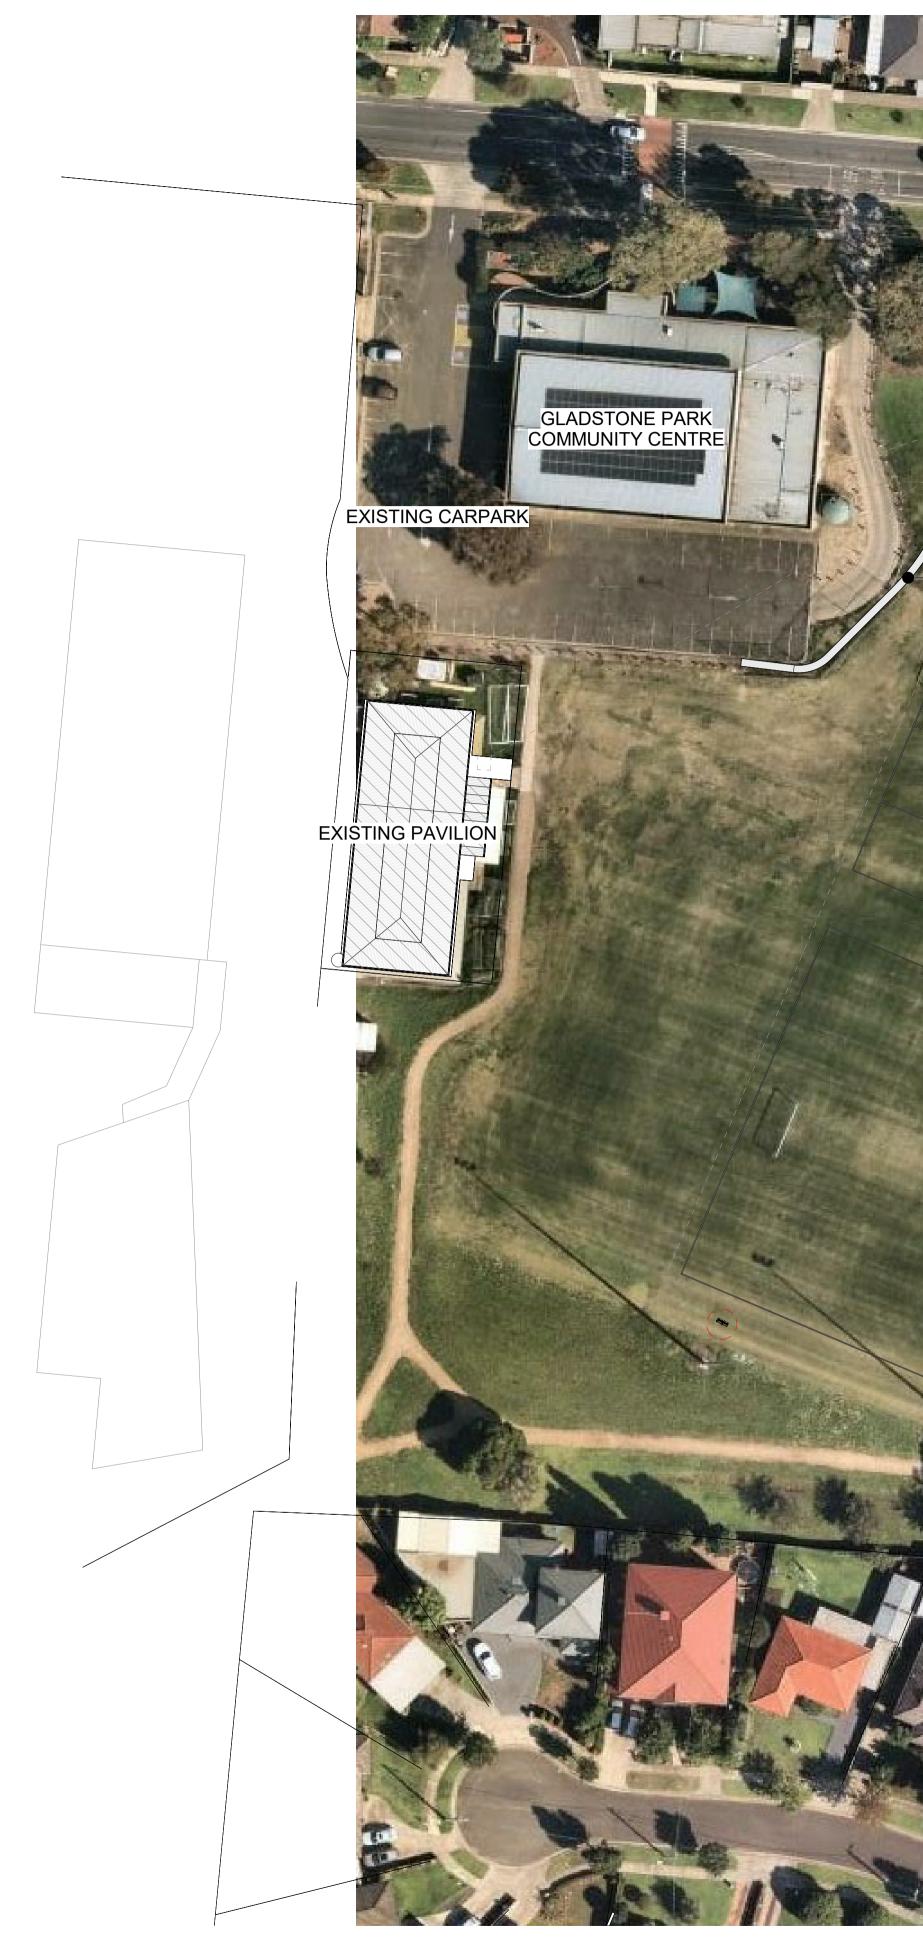

## S CIRCULAR ROAD

KEEP EXISTING PAVING. SHELTER TO BE REMOVED FOR RE USE ON ANOTHER SITE. PROPOSED NEW SPORTS PAVILION GROSS BUILDING AREA = 491.4m<sup>2</sup> EXTERNAL COVERED AREA = 144.8m<sup>2</sup>

NEW CONCRETE PATH

NEW CONCRETE PATH

RELOCATED PLAYER SHELTER

SPORTS FIELD

PROJECT Gladstone Park Soccer Pavilic

CLIENT HUME CITY COUNCIL DRAWING STATUS PRELIMINARY NOT FOR CONSTRUCTION

| lion | project number<br>1925 | drawing number                                 | revision P4          | 1                             |
|------|------------------------|------------------------------------------------|----------------------|-------------------------------|
|      | DRAWING NAME           |                                                |                      | davidson architecture         |
|      |                        |                                                |                      | 2/70 Kerr Street Fitzroy 3065 |
| -    | SITE PLAN              |                                                |                      | 0415 12 57 56                 |
|      | SCALE                  | DATE                                           | DRAWN                | ABN 29 600 077 487            |
|      | 1 : 500 @ A1           | 17/09/20                                       |                      | ARBV Registration 51488       |
|      | 1.500 @ AT             | 17/09/20                                       | 10                   | NSW Nominated Architect       |
| I    |                        | WRITTEN DIMENSIONS, DO<br>WINGS REMAIN THE COP | Andrew Davidson 9345 |                               |