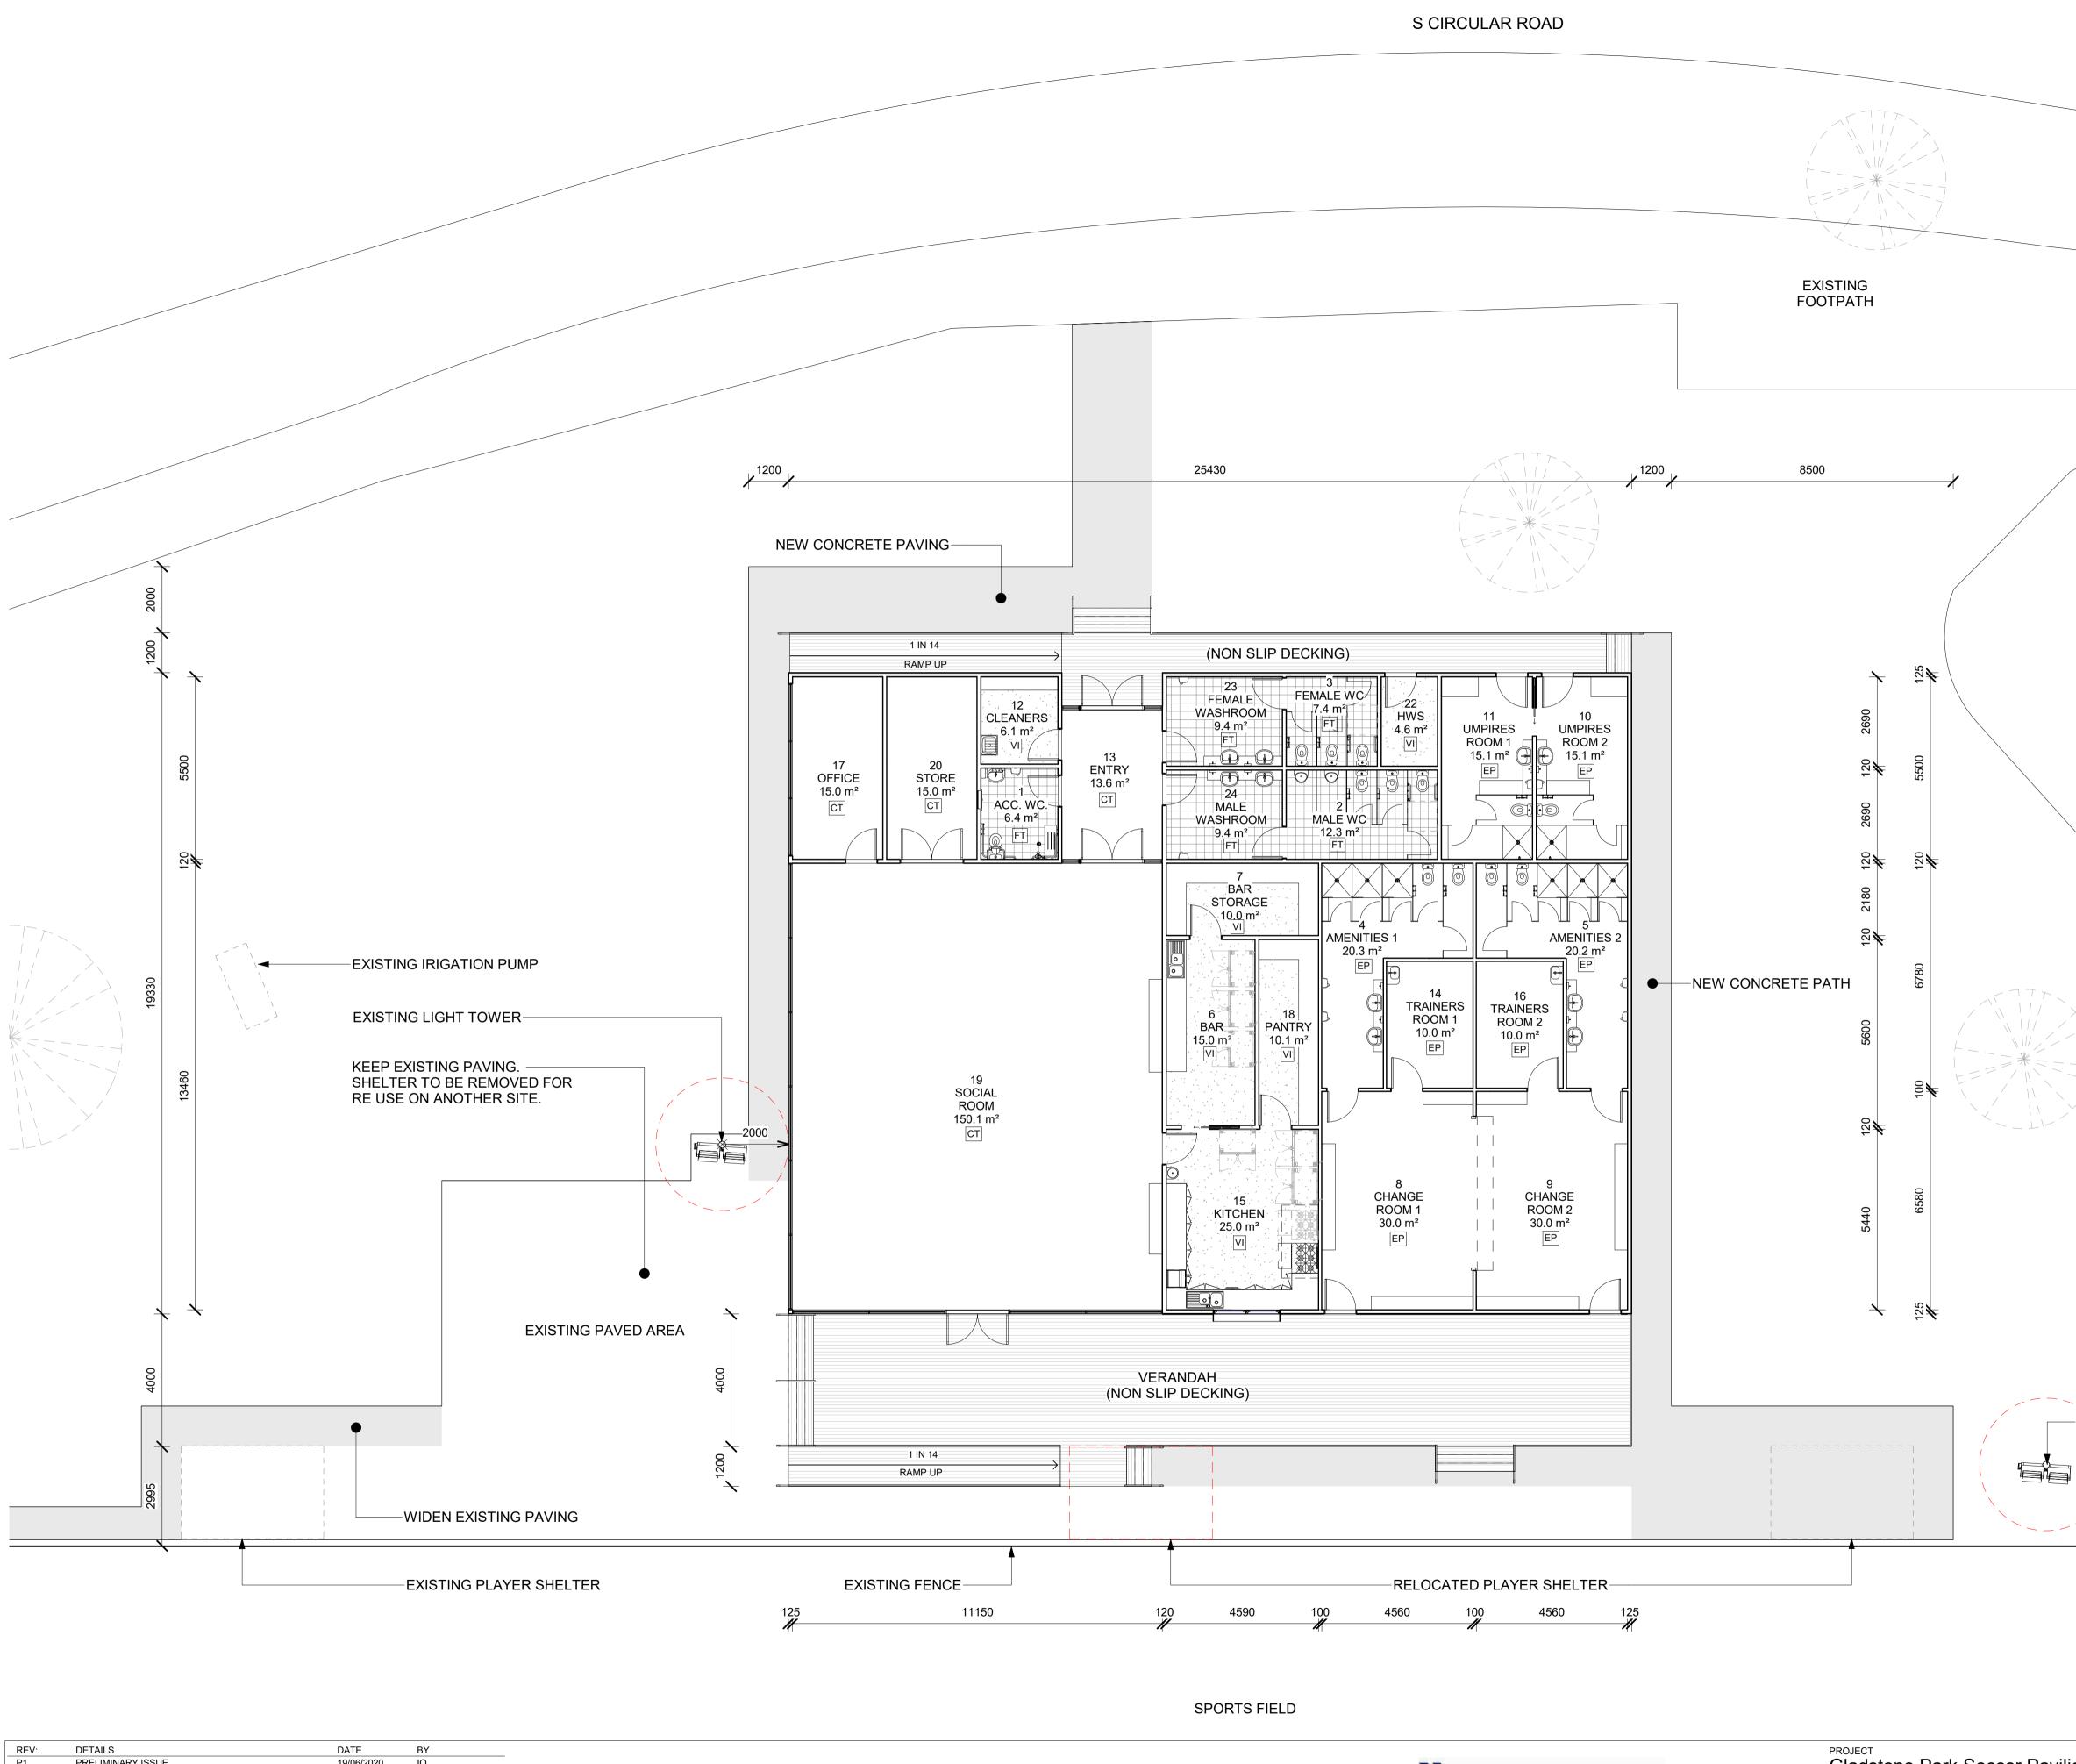

## S CIRCULAR ROAD

KEEP EXISTING PAVING. SHELTER TO BE REMOVED FOR RE USE ON ANOTHER SITE. PROPOSED NEW SPORTS PAVILION GROSS BUILDING AREA = 491.4m<sup>2</sup> EXTERNAL COVERED AREA = 144.8m<sup>2</sup>

PROJECT Gladstone Park Soccer Pavilion

CLIENT HUME CITY COUNCIL DRAWING STATUS PRELIMINARY NOT FOR CONSTRUCTION

| EXISTING              |                                                                               |                                              |
|-----------------------|-------------------------------------------------------------------------------|----------------------------------------------|
| PLAYGROUND            |                                                                               |                                              |
|                       |                                                                               |                                              |
|                       |                                                                               |                                              |
|                       |                                                                               |                                              |
|                       |                                                                               |                                              |
|                       |                                                                               |                                              |
|                       |                                                                               |                                              |
|                       |                                                                               |                                              |
|                       |                                                                               |                                              |
|                       |                                                                               |                                              |
|                       |                                                                               |                                              |
|                       |                                                                               |                                              |
|                       | AREA SCHEDULE                                                                 |                                              |
|                       | NO. NAME                                                                      | AREA                                         |
|                       | 1 ACC. WC.                                                                    | 6.4 m²                                       |
|                       | 2 MALE WC                                                                     | 12.3 m <sup>2</sup>                          |
|                       | <ul> <li>3 FEMALE WC</li> <li>4 AMENITIES 1</li> <li>5 AMENITIES 2</li> </ul> | 7.4 m <sup>2</sup><br>20.3 m <sup>2</sup>    |
| $\sim$                |                                                                               | 20.2 m <sup>2</sup>                          |
|                       | 6 BAR<br>7 BAR STORAGE                                                        | 15.0 m <sup>2</sup>                          |
|                       | 7BAR STORAGE8CHANGE ROOM 1                                                    | 10.0 m <sup>2</sup><br>30.0 m <sup>2</sup>   |
|                       | 9 CHANGE ROOM 2                                                               | 30.0 m <sup>2</sup>                          |
|                       | 10 UMPIRES ROOM 2                                                             | 15.1 m²                                      |
|                       | 11UMPIRES ROOM 112CLEANERS                                                    | 15.1 m <sup>2</sup><br>6.1 m <sup>2</sup>    |
|                       | 13 ENTRY                                                                      | 13.6 m <sup>2</sup>                          |
|                       | 14 TRAINERS ROOM 1                                                            | 10.0 m <sup>2</sup>                          |
|                       | 15KITCHEN16TRAINERS ROOM 2                                                    | 25.0 m <sup>2</sup><br>10.0 m <sup>2</sup>   |
|                       | 17 OFFICE                                                                     | 15.0 m <sup>2</sup>                          |
|                       | 18 PANTRY                                                                     | 10.1 m²                                      |
|                       | 19 SOCIAL ROOM                                                                | 150.1 m <sup>2</sup>                         |
| -EXISTING LIGHT TOWER | 20STORE22HWS                                                                  | 15.0 m <sup>2</sup><br>4.6 m <sup>2</sup>    |
|                       | 23 FEMALE WASHROOM                                                            | 9.4 m²                                       |
|                       | 24 MALE WASHROOM                                                              | 9.4 m <sup>2</sup>                           |
|                       | TOTAL INTERNAL AREA:<br>GROSS BUILDING AREA:                                  | 459.9 m <sup>2</sup><br>491.4 m <sup>2</sup> |
|                       | EXTERNAL COVERED AREA:                                                        | 146.8 m <sup>2</sup>                         |
|                       |                                                                               |                                              |
|                       |                                                                               |                                              |